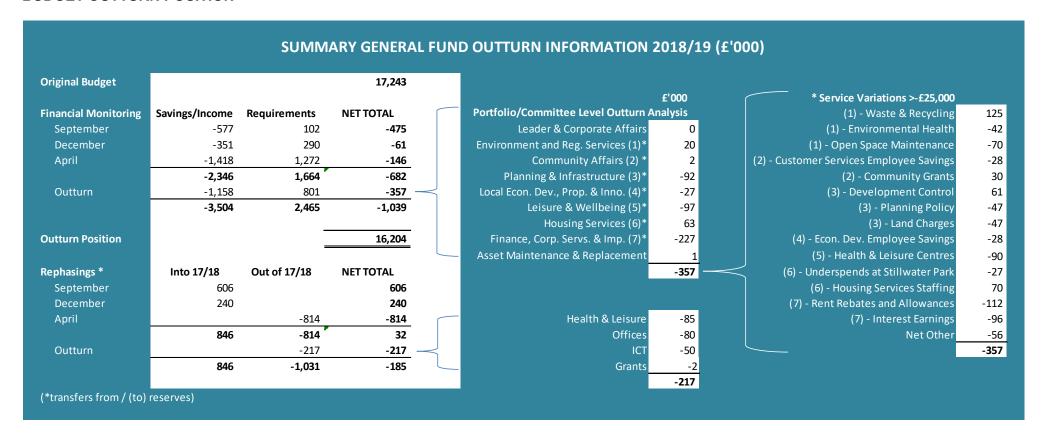

## **BUDGET OUTTURN POSITION**



## SUMMARY CAPITAL PROGRAMME OUTTURN INFORMATION 2018/19 (£'000)

|                      | GENERAL FUND HRA |                                                  | TOTAL          |                                    |                                |                      |
|----------------------|------------------|--------------------------------------------------|----------------|------------------------------------|--------------------------------|----------------------|
| Original Budget      | 7,673            |                                                  | 18,552         |                                    | 26,225                         |                      |
| Financial Monitoring | Savings          | Requirements                                     | Savings        | Requi